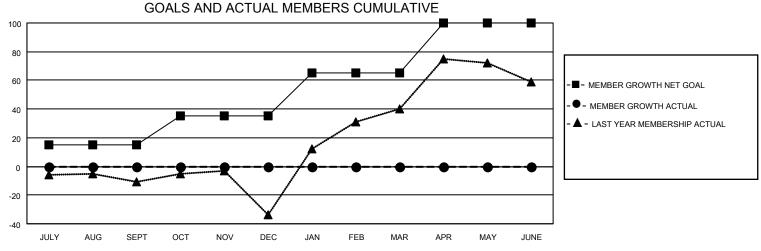

## District 105 A

| Clubs                 |               |           |               | Members               |                        |                         |                                                    |
|-----------------------|---------------|-----------|---------------|-----------------------|------------------------|-------------------------|----------------------------------------------------|
| RESULTS FOR 2023-2024 |               |           |               | RESULTS FOR 2023-2024 |                        |                         |                                                    |
| QUARTER               | NEW CLUB GOAL | NEW CLUBS | DROPPED CLUBS | QUARTER MEM           | BER GROWTH NET<br>GOAL | MEMBER GROWTH<br>ACTUAL | DROPPED<br>MEMBERS ACTUAL<br>(including transfers) |
| JULY/AUG/SEPT         | 1             | 0         | 0             | JULY/AUG/SEPT         | 15                     | 21                      | 20                                                 |
| OCT/NOV/DEC           | 1             | 0         | 0             | OCT/NOV/DEC           | 20                     | 0                       | 0                                                  |
| JAN/FEB/MAR           | 1             | 0         | 0             | JAN/FEB/MAR           | 30                     | 0                       | 0                                                  |
| APR/MAY/JUNE          | 0             | 0         | 0             | APR/MAY/JUNE          | 35                     | 0                       | 0                                                  |

## GOALS AND ACTUAL NEW CLUBS CUMULATIVE

| DROPPED CLUBS: 0 |    | 10 CLUBS OF 65 ADDED 1 OR<br>MORE NEW MEMBERS | GENDER DISTRIBUTION                |                              |  |
|------------------|----|-----------------------------------------------|------------------------------------|------------------------------|--|
|                  |    | WORL NEW WEINBERG                             | MALE<br>FEMALE                     | 914 (72.20%)<br>352 (27.80%) |  |
| DROPPED MEMBERS  |    |                                               | NON BINARY PREFER NOT TO ANSWER    | 0 (0.00%)<br>R 0 (0.00%)     |  |
| DECEASED         | 2  |                                               | THE ENTITY TO ANOWER               | 0 (0.0070)                   |  |
| CLUB CANCELLED   | 0  | CLICK HERE FOR CUMULATIVE                     | TOTAL FAMILY UNIT MEMBERS          | 153                          |  |
| OTHER            | 18 | MEMBERSHIP DATA                               |                                    |                              |  |
| TOTAL            | 20 |                                               | FAMILY MEMBERS PAYING HALF DUES 77 |                              |  |
|                  |    |                                               |                                    |                              |  |