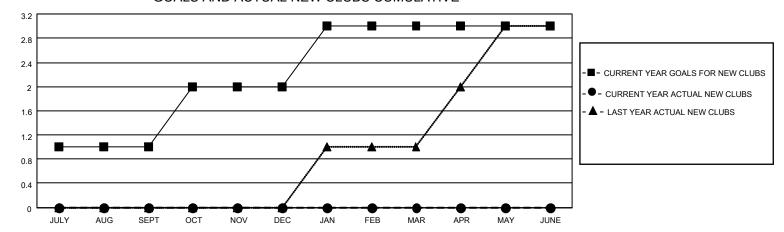

## District 105 A

| Clubs                 |               |           |               | Members               |                        |                         |                                                    |
|-----------------------|---------------|-----------|---------------|-----------------------|------------------------|-------------------------|----------------------------------------------------|
| RESULTS FOR 2023-2024 |               |           |               | RESULTS FOR 2023-2024 |                        |                         |                                                    |
| QUARTER               | NEW CLUB GOAL | NEW CLUBS | DROPPED CLUBS | QUARTER MEM           | BER GROWTH NET<br>GOAL | MEMBER GROWTH<br>ACTUAL | DROPPED<br>MEMBERS ACTUAL<br>(including transfers) |
| JULY/AUG/SEPT         | 1             | 0         | 0             | JULY/AUG/SEPT         | 15                     | 21                      | 20                                                 |
| OCT/NOV/DEC           | 1             | 0         | 0             | OCT/NOV/DEC           | 20                     | 0                       | 0                                                  |
| JAN/FEB/MAR           | 1             | 0         | 0             | JAN/FEB/MAR           | 30                     | 0                       | 0                                                  |
| APR/MAY/JUNE          | 0             | 0         | 0             | APR/MAY/JUNE          | 35                     | 0                       | 0                                                  |

## GOALS AND ACTUAL NEW CLUBS CUMULATIVE

| DROPPED CLUBS: 0 |    | 10 CLUBS OF 65 ADDED 1 OR<br>MORE NEW MEMBERS | GENDER DISTRIBUTION                |                              |  |
|------------------|----|-----------------------------------------------|------------------------------------|------------------------------|--|
|                  |    | WORL NEW WEINBERG                             | MALE<br>FEMALE                     | 914 (72.20%)<br>352 (27.80%) |  |
| DROPPED MEMBERS  |    |                                               | NON BINARY PREFER NOT TO ANSWER    | 0 (0.00%)<br>R 0 (0.00%)     |  |
| DECEASED         | 2  |                                               | THE ENTITY TO ANOWER               | 0 (0.0070)                   |  |
| CLUB CANCELLED   | 0  | CLICK HERE FOR CUMULATIVE                     | TOTAL FAMILY UNIT MEMBERS          | 153                          |  |
| OTHER            | 18 | MEMBERSHIP DATA                               |                                    |                              |  |
| TOTAL            | 20 |                                               | FAMILY MEMBERS PAYING HALF DUES 77 |                              |  |
|                  |    |                                               |                                    |                              |  |